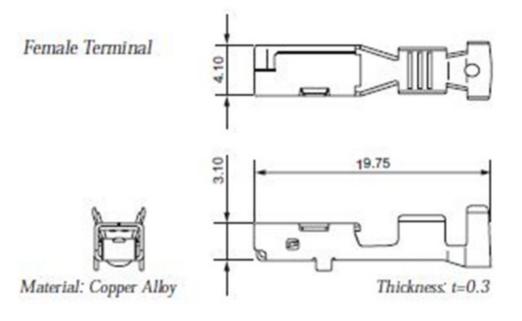

## YES Connector 2.8(110) Female Terminal

(Unit:mm)

## Specifications

| Classified Parts          | Terminal                       |  |
|---------------------------|--------------------------------|--|
| Family * 2                | YES/YESC Kaizen Connectors     |  |
| Туре                      | 2.8X0.8                        |  |
| Yazaki Part Number        | 7116-4112-02                   |  |
| Connection Type           | Wire to Wire<br>Wire to Device |  |
| Unsealed/Seald            | Unsealed                       |  |
| Male/Female               | Female                         |  |
| Number of Poles           | -                              |  |
| Tab Width mm(inches)      | 2.8(110)                       |  |
| Material                  | Copper Alloy                   |  |
| Plating                   | Tin Plating                    |  |
| Color                     | -                              |  |
| Rating                    | -                              |  |
| Mating Part Numbers       | 7114-4112-02                   |  |
| Product Specification No. | YPES-11-05-105                 |  |
| Instruction Manual No.    | YPES-15-366                    |  |
|                           |                                |  |