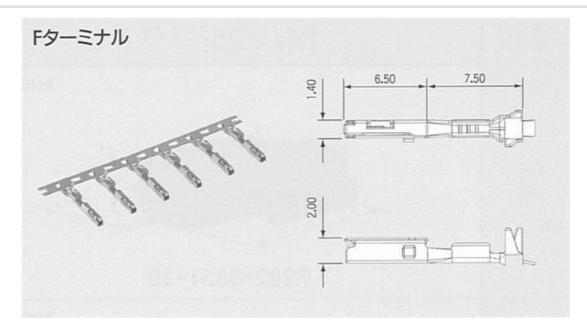

## Specifications

| Classified Parts          | Terminal                                  |  |
|---------------------------|-------------------------------------------|--|
| Family *2                 | RH Connectors HS Connectors               |  |
| Туре                      | -                                         |  |
| Yazaki Part Number        | 7116-4415-02                              |  |
| Connection Type           | Wire to Wire Wire to Board Wire to Device |  |
| Unsealed/Seald            | Sealed                                    |  |
| Male/Female               | Female                                    |  |
| Number of Poles           | -                                         |  |
| Tab Width mm(inches)      | 0.64(025)                                 |  |
| Material                  | Copper Alloy                              |  |
| Plating                   | Tin Plating                               |  |
| Color                     | -                                         |  |
| Rating                    | -                                         |  |
| Mating Part Numbers       | 7114-4415-02                              |  |
| Product Specification No. | YPES-11-04-080                            |  |
| Instruction Manual No.    | YPES-15-501                               |  |