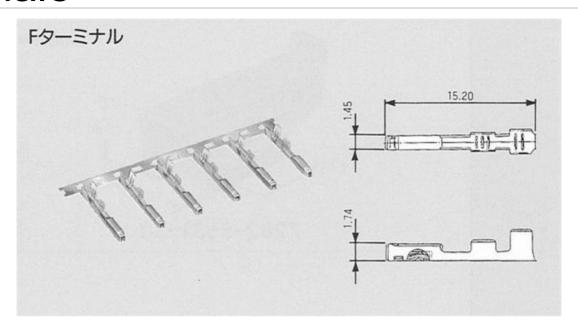

## 91 Connectors A Type Terminal Female

(Unit:mm)

## **Specifications**

| Classified Parts          | Terminal                                        |
|---------------------------|-------------------------------------------------|
| Family                    | 91 Connectors                                   |
| Туре                      | A Type                                          |
| Yazaki Part Number        | 7116-1670-02                                    |
| Connection Type           | Wire to Wire<br>Wire to Board<br>Wire to Device |
| Unsealed/Seald            | Unsealed                                        |
| Male/Female               | Female                                          |
| Number of Poles           | -                                               |
| Tab Width mm(inches)      | 0.8(030)                                        |
| Material                  | Brass                                           |
| Plating                   | Tin Plating                                     |
| Color                     | -                                               |
| Rating                    | -                                               |
| Mating Part Numbers       | 7114-1670-02                                    |
| Product Specification No. | YPES-11-05-059                                  |
| Instruction Manual No.    | YPES-15-109                                     |