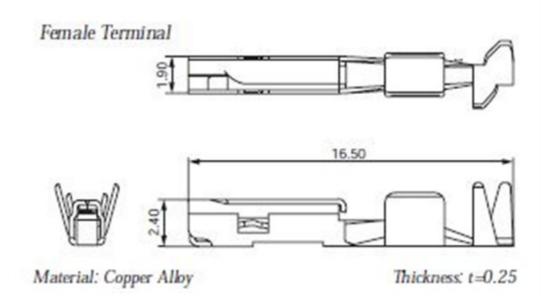

## YES Connector 0.64(025) Female Terminal

(Unit:mm)

## **Specifications**

| Classified Parts                  | Terminal                      |  |
|-----------------------------------|-------------------------------|--|
| Family * 2                        | YES/YESC Kaizen Connectors    |  |
| Туре                              | 0.64X0.8                      |  |
| Yazaki Part Number                | 7116-4721-02                  |  |
| Connection Type                   | Wire to Wire Wire to Device   |  |
| Unsealed/Seald                    | Both                          |  |
| Male/Female                       | Female                        |  |
| Number of Poles                   | -                             |  |
| Tab Width mm(inches)              | 0.64(025)                     |  |
| Material                          | Copper Alloy                  |  |
| Plating                           | Tin Plating                   |  |
| Color                             | -                             |  |
| Rating                            | -                             |  |
| Mating Part Numbers               | 7114-4721-02                  |  |
| Product Specification No.         | YPES-11-05-177                |  |
| nstruction Manual No. YPES-15-563 |                               |  |
|                                   |                               |  |
| Product Specification             |                               |  |
| Allowable Current(Ref.)           | Refer to the table of Housing |  |
| Low Level Contact Resistance      | Refer to the table of Housing |  |
| Insulation Resistance             | Refer to the table of Housing |  |
| Withstanding Voltage              | Refer to the table of Housing |  |
| Temperature Range                 | Refer to the table of Housing |  |