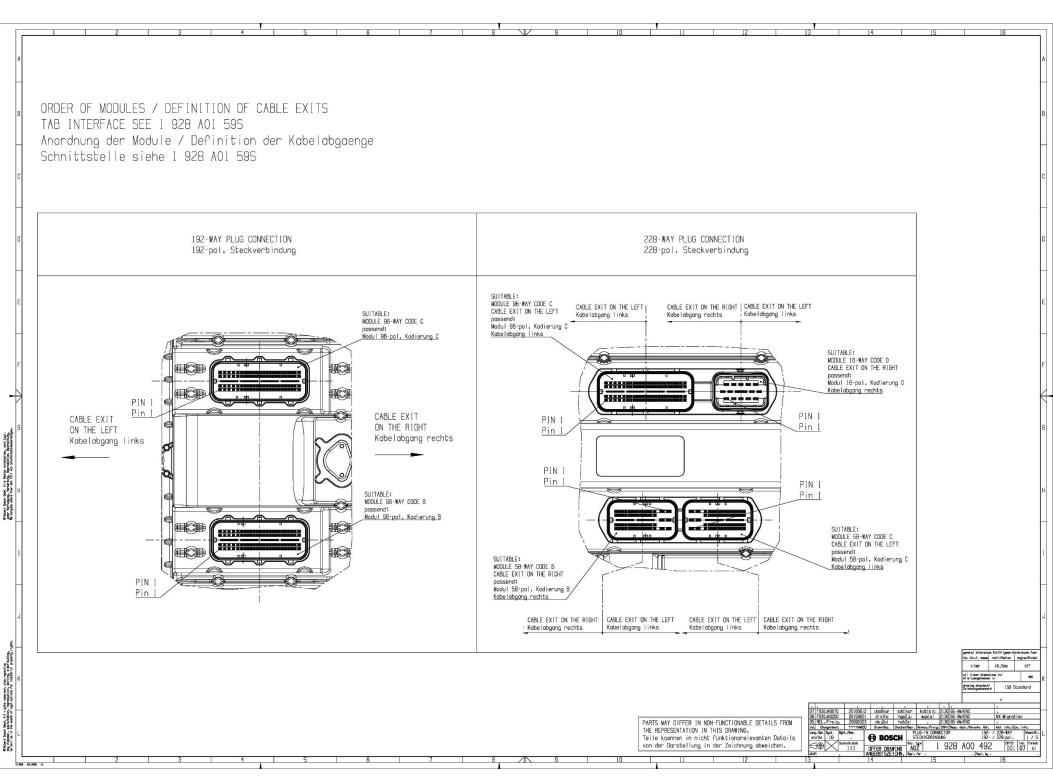

## SAP System P81| 1928A00492 AGZ 000 07 | SAP-Status 40 | Labor H4M | Change F030JA0670