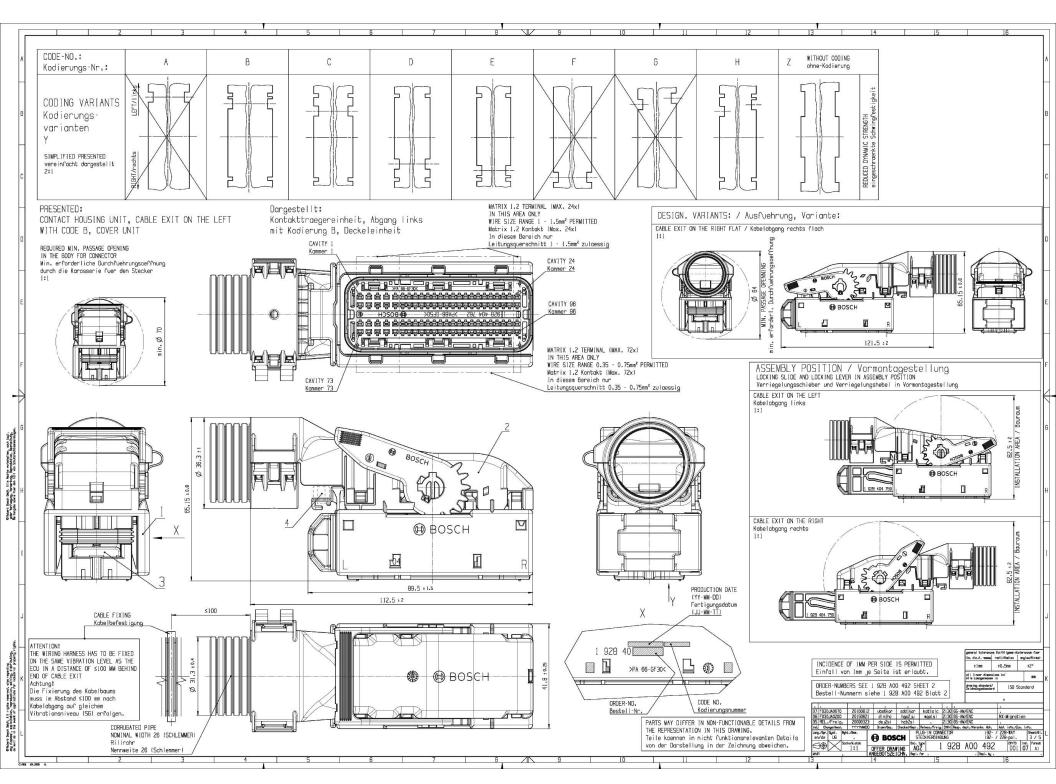

## SAP System P81| 1928A00492 AGZ 000 07 | SAP-Status 40 | Labor H4M | Change F030JA0670