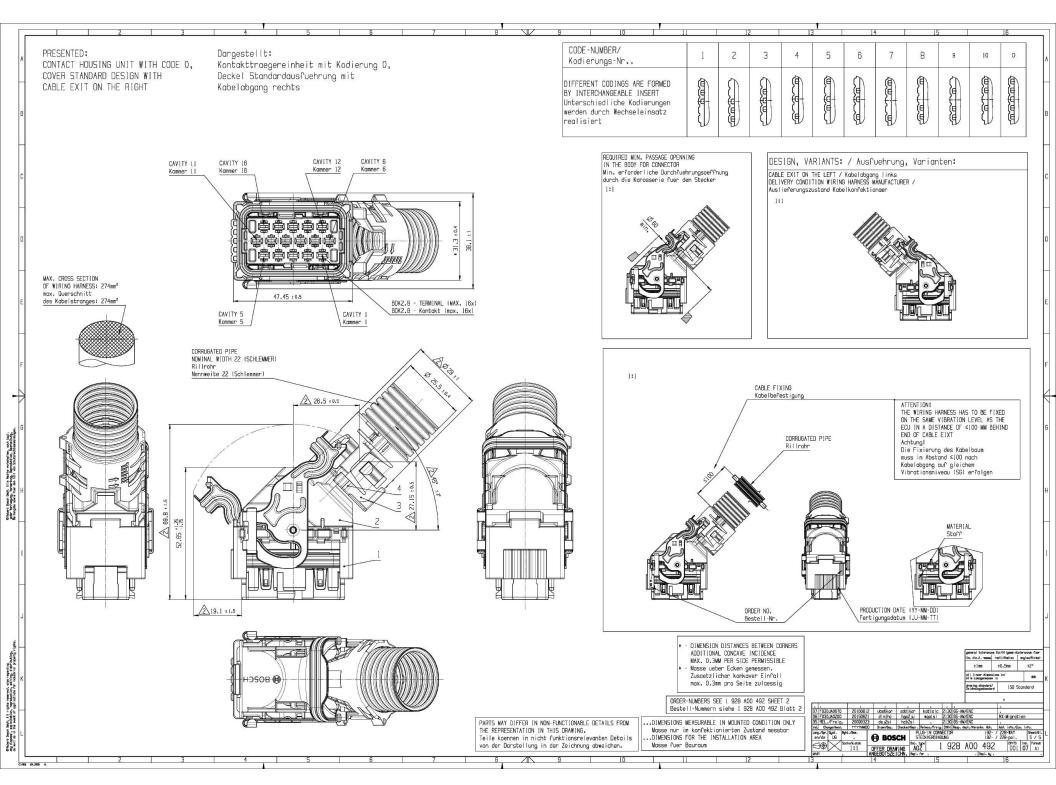

## SAP System P81| 1928A00492 AGZ 000 07 | SAP-Status 40 | Labor H4M | Change F030JA0670