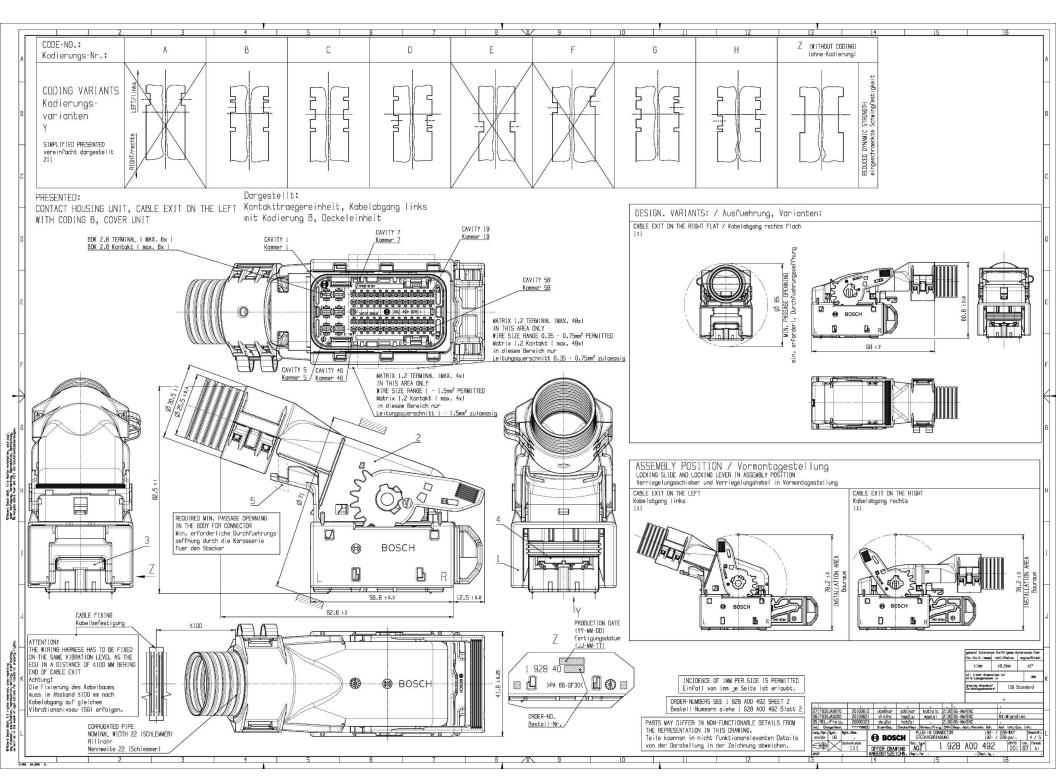

## SAP System P81| 1928A00492 AGZ 000 07 | SAP-Status 40 | Labor H4M | Change F030JA0670